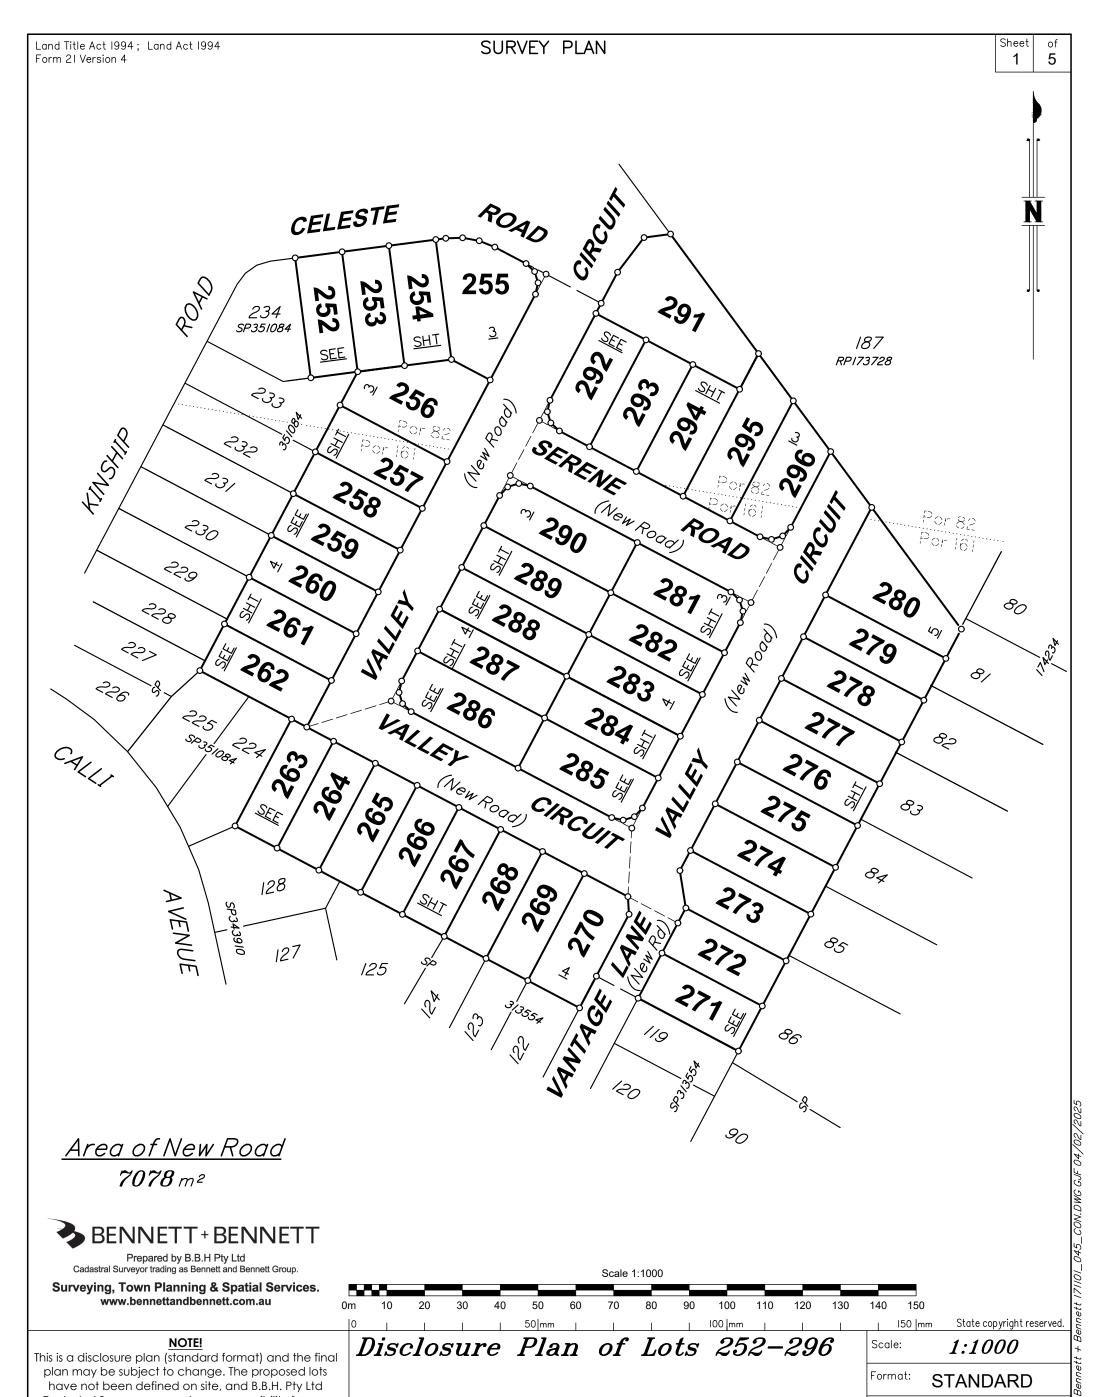

Prepared by B.B.H Pty Ltd Cadastral Surveyor trading as Bennett and Bennett Group.

| Cadastral Surveyor trading as Bennett and Bennett Group.                                                                                                                                                            | Scale 1:1000                                                         |                                   |
|---------------------------------------------------------------------------------------------------------------------------------------------------------------------------------------------------------------------|----------------------------------------------------------------------|-----------------------------------|
| Surveying, Town Planning & Spatial Services.                                                                                                                                                                        |                                                                      |                                   |
| www.bennettandbennett.com.au                                                                                                                                                                                        | 0m 10 20 30 40 50 60 70 80 90 100 110 120 130                        | 140 150                           |
|                                                                                                                                                                                                                     | 0       50 mm       100 mm                                           | 150  mm State copyright reserved. |
| NOTE!<br>This is a disclosure plan (standard format) and the final                                                                                                                                                  | Disclosure Plan of Lots 252-296                                      | Scale: 1:1000                     |
| plan may be subject to change. The proposed lots have not been defined on site, and B.B.H. Pty Ltd                                                                                                                  |                                                                      | Format: STANDARD                  |
| Cadastral Surveyor accepts no responsibility for any<br>amendments to location, areas, or shape that may<br>occur during the development process. This plan has<br>been prepared for the purpose of identifying the | Cancelling Lot 904 on SP351084                                       |                                   |
| approximate location and size of registrable interests,<br>and has been derived from information supplied by<br>others. Lot areas may vary by up to 2.0% and<br>dimensions may vary by up to 1.0%. This note is an  | LOCAL GOVERNMENT: LOCALITY: UPPER COOMERA                            | DRAFT SP353932                    |
| integral part of this plan and no part of the plan may<br>be reproduced without this note.                                                                                                                          | Meridian: <i>MGA Zone 56 Vide SP351084</i> Survey Records: <i>No</i> |                                   |