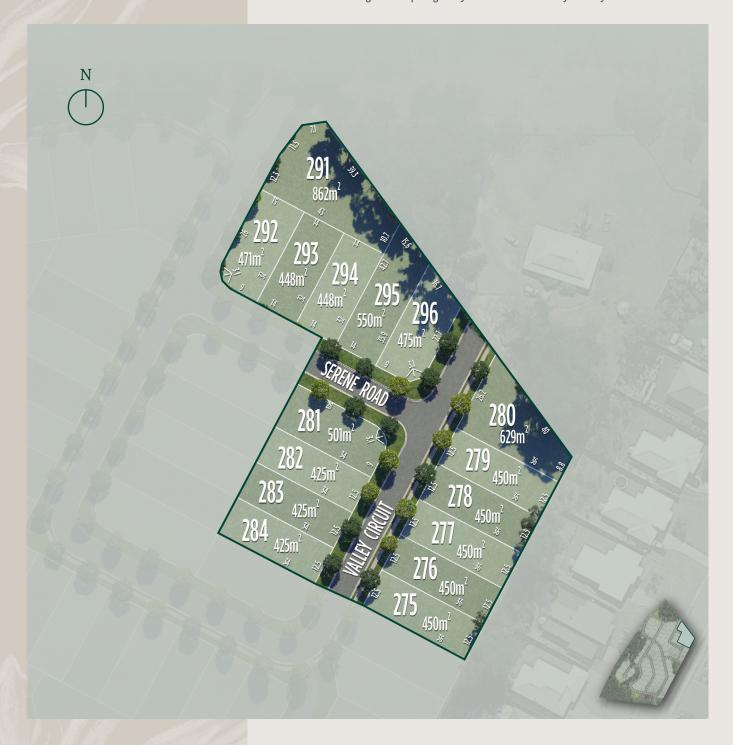

## A premium lifestyle in the heart of nature

Red Lily A offers a selection of 16 premium lots ranging from 425m² to 862m².

Ample recreation spaces, pocket parks and walking and bicycle tracks invite you to live an authentic, active lifestyle. Feel the grass against your skin and let the kids run around as you picnic with friends and family in the expansive kick-about area, just a short stroll away.