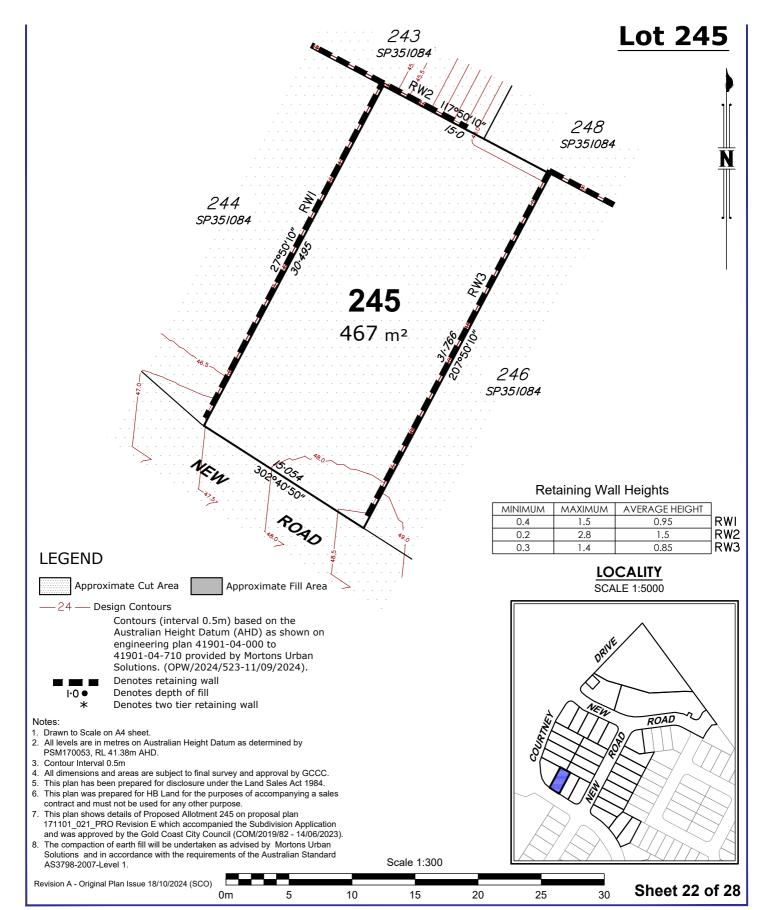

#### **LEGEND**

Approximate Cut Area

Approximate Fill Area

24 — Design Contours

Contours (interval 0.5m) based on the Australian Height Datum (AHD) as shown on engineering plan 41901-04-000 to 41901-04-710 provided by Mortons Urban Solutions. (OPW/2024/523-11/09/2024).

1.0 ●

Denotes retaining wall Denotes depth of fill

Denotes two tier retaining wall

- Drawn to Scale on A4 sheet.
- All levels are in metres on Australian Height Datum as determined by PSM170053, RL 41.38m AHD.
- Contour Interval 0.5m
- All dimensions and areas are subject to final survey and approval by GCCC.
   This plan has been prepared for disclosure under the Land Sales Act 1984.
- 6. This plan was prepared for HB Land for the purposes of accompanying a sales
- contract and must not be used for any other purpose.

  7. This plan shows details of Proposed Allotment 248 on proposal plan 171101\_021\_PRO Revision E which accompanied the Subdivision Application and was approved by the Gold Coast City Council (COM/2019/82 - 14/06/2023).
- 8. The compaction of earth fill will be undertaken as advised by Mortons Urban Solutions and in accordance with the requirements of the Australian Standard AS3798-2007-Level 1.

SCALE 1:5000

LOCALITY

Revision A - Original Plan Issue 18/10/2024 (SCO)