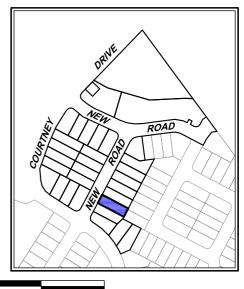

## **Lot 229**

#### **LEGEND**

Approximate Cut Area Approximate Fill Area

24 — Design Contours

Contours (interval 0.5m) based on the Australian Height Datum (AHD) as shown on engineering plan 41901-04-000 to 41901-04-710 provided by Mortons Urban Solutions. (OPW/2024/523-11/09/2024).

1.0 ●

Denotes retaining wall Denotes depth of fill

Denotes two tier retaining wall

- Drawn to Scale on A4 sheet.
- All levels are in metres on Australian Height Datum as determined by PSM170053, RL 41.38m AHD.
- Contour Interval 0.5m
- All dimensions and areas are subject to final survey and approval by GCCC.
   This plan has been prepared for disclosure under the Land Sales Act 1984.
- 6. This plan was prepared for HB Land for the purposes of accompanying a sales
- contract and must not be used for any other purpose.

  7. This plan shows details of Proposed Allotment 229 on proposal plan 171101\_021\_PRO Revision E which accompanied the Subdivision Application and was approved by the Gold Coast City Council (COM/2019/82 - 14/06/2023).
- The compaction of earth fill will be undertaken as advised by Mortons Urban Solutions and in accordance with the requirements of the Australian Standard AS3798-2007-Level 1.

Scale 1:300

25

Sheet 6 of 28

ROAD

LOCALITY

SCALE 1:5000

Revision A - Original Plan Issue 18/10/2024 (SCO)

PO Box 5021, GCMC QLD 9726 Ph: (07) 5631 8000 mail@bennettandbennett.com.au