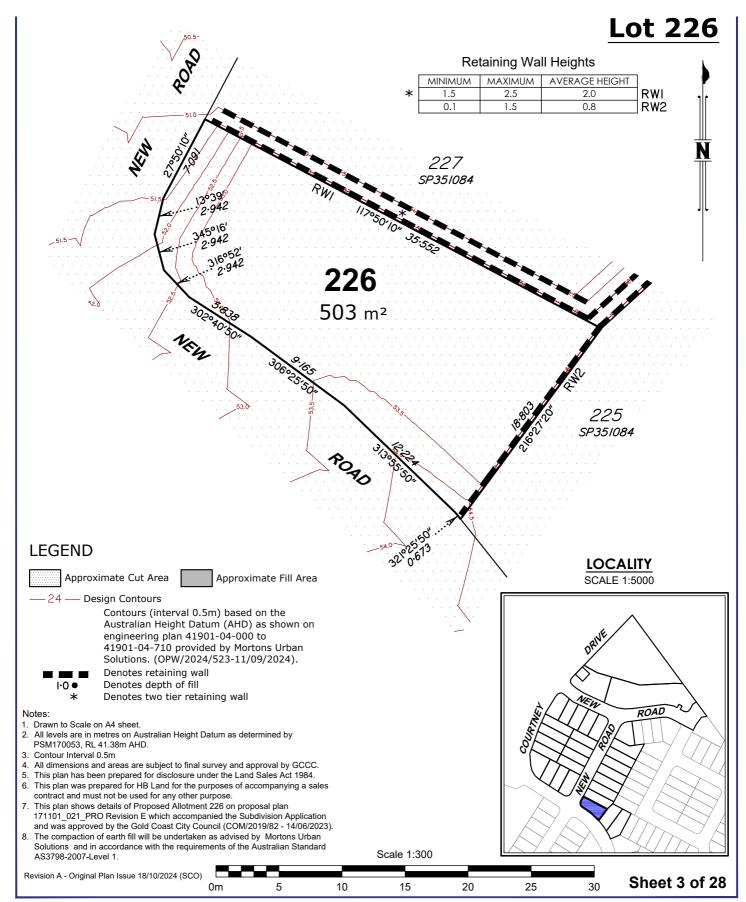

## on SP351084 Courtney Drive, Upper Coomera (Stage 4)

| Client:   | HB AUSTRALIA  |  |
|-----------|---------------|--|
|           | PTY LTD       |  |
| Locality: | UPPER COOMERA |  |
|           |               |  |

| Plan No:      | 171101_0     | 39_DIS       |       |
|---------------|--------------|--------------|-------|
| Comp File:    | 171101.proje | ect          |       |
| Date Created: | 12/9/2024    | Scale:       | 1:300 |
| Surveyed By:  | JS           | Approved:    | SWM   |
| Local Gov:    | GCCC         | Prepared By: | SDS   |
| Locality:     | UPPER COC    | MERA         |       |