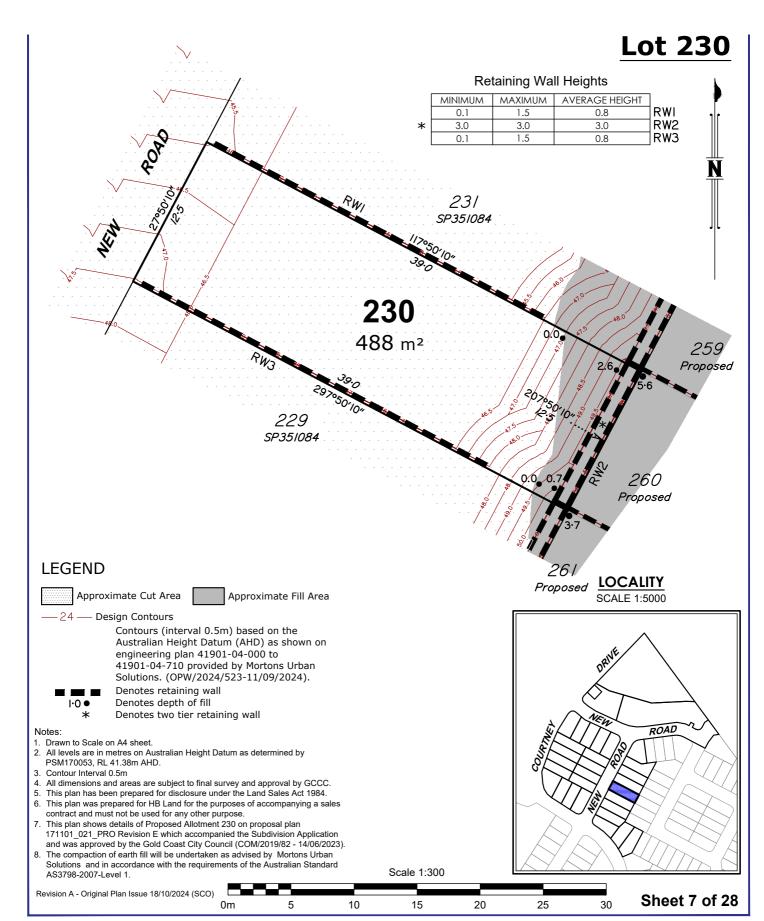

Sheet 4 of 28

### **Lot 228**

### **LEGEND**

Approximate Cut Area Approximate Fill Area

24 — Design Contours

Contours (interval 0.5m) based on the Australian Height Datum (AHD) as shown on engineering plan 41901-04-000 to 41901-04-710 provided by Mortons Urban Solutions. (OPW/2024/523-11/09/2024).

1.0 ●

Denotes retaining wall Denotes depth of fill

Denotes two tier retaining wall

- Drawn to Scale on A4 sheet.
- All levels are in metres on Australian Height Datum as determined by PSM170053, RL 41.38m AHD.
- Contour Interval 0.5m
- All dimensions and areas are subject to final survey and approval by GCCC.
   This plan has been prepared for disclosure under the Land Sales Act 1984.
- 6. This plan was prepared for HB Land for the purposes of accompanying a sales
- contract and must not be used for any other purpose.

  7. This plan shows details of Proposed Allotment 228 on proposal plan 171101\_021\_PRO Revision E which accompanied the Subdivision Application and was approved by the Gold Coast City Council (COM/2019/82 - 14/06/2023).
- The compaction of earth fill will be undertaken as advised by Mortons Urban Solutions and in accordance with the requirements of the Australian Standard AS3798-2007-Level 1.

LOCALITY SCALE 1:5000

Scale 1:300

Revision A - Original Plan Issue 18/10/2024 (SCO)

PO Box 5021, GCMC QLD 9726 Ph: (07) 5631 8000 mail@bennettandbennett.com.au

BENNETT + BENNETT

Surveying, Town Planning & Spatial Services GOLD COAST | BRISBANE | SUNSHINE COAST | NORTHERN RIVERS