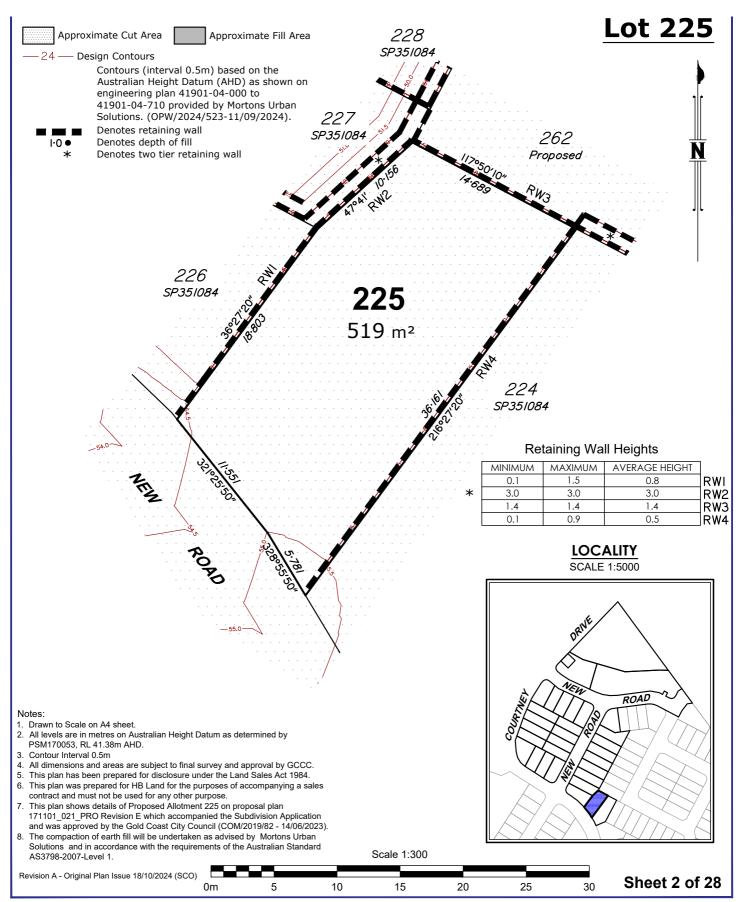

## on SP351084 Courtney Drive, Upper Coomera (Stage 4)

| Client:      | HB AUSTRALIA  |             |
|--------------|---------------|-------------|
|              | PTY LTD       |             |
| Locality:    | UPPER COOMERA |             |
| Local Gov:   | GCCC          | Prepared By |
| Surveyed By: | JS            | Approved:   |

| Plan No:      | 171101_03    | 39_DIS       |       |
|---------------|--------------|--------------|-------|
| Comp File:    | 171101.proje | ect          |       |
| Date Created: | 12/9/2024    | Scale:       | 1:300 |
| Surveyed By:  | JS           | Approved:    | SWM   |
| Local Gov:    | GCCC         | Prepared By: | SDS   |
| Locality.     | UPPER COC    | JIVIERA      |       |