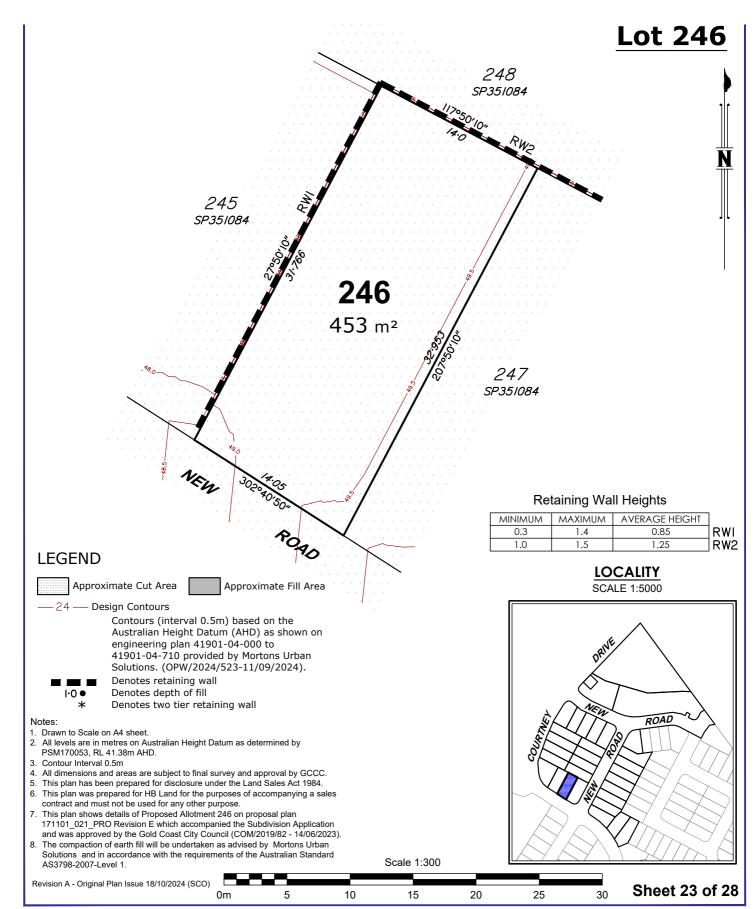

### **LEGEND**

Approximate Cut Area Approximate Fill Area

24 — Design Contours

Contours (interval 0.5m) based on the Australian Height Datum (AHD) as shown on engineering plan 41901-04-000 to 41901-04-710 provided by Mortons Urban Solutions. (OPW/2024/523-11/09/2024).

1.0 ●

Denotes retaining wall Denotes depth of fill

Denotes two tier retaining wall

- Drawn to Scale on A4 sheet.
- All levels are in metres on Australian Height Datum as determined by PSM170053, RL 41.38m AHD.
- Contour Interval 0.5m
- All dimensions and areas are subject to final survey and approval by GCCC.
   This plan has been prepared for disclosure under the Land Sales Act 1984.
- 6. This plan was prepared for HB Land for the purposes of accompanying a sales
- contract and must not be used for any other purpose.

  7. This plan shows details of Proposed Allotment 249 on proposal plan 171101\_021\_PRO Revision E which accompanied the Subdivision Application and was approved by the Gold Coast City Council (COM/2019/82 - 14/06/2023).
- The compaction of earth fill will be undertaken as advised by Mortons Urban Solutions and in accordance with the requirements of the Australian Standard AS3798-2007-Level 1.

SCALE 1:5000

LOCALITY

Revision A - Original Plan Issue 18/10/2024 (SCO)

Title: Disclosure Plan for Lot 249 on SP351084 Courtney Drive, Upper Coomera (Stage 4)

Scale 1:300

PO Box 5021, GCMC QLD 9726 Ph: (07) 5631 8000 mail@bennettandbennett.com.au