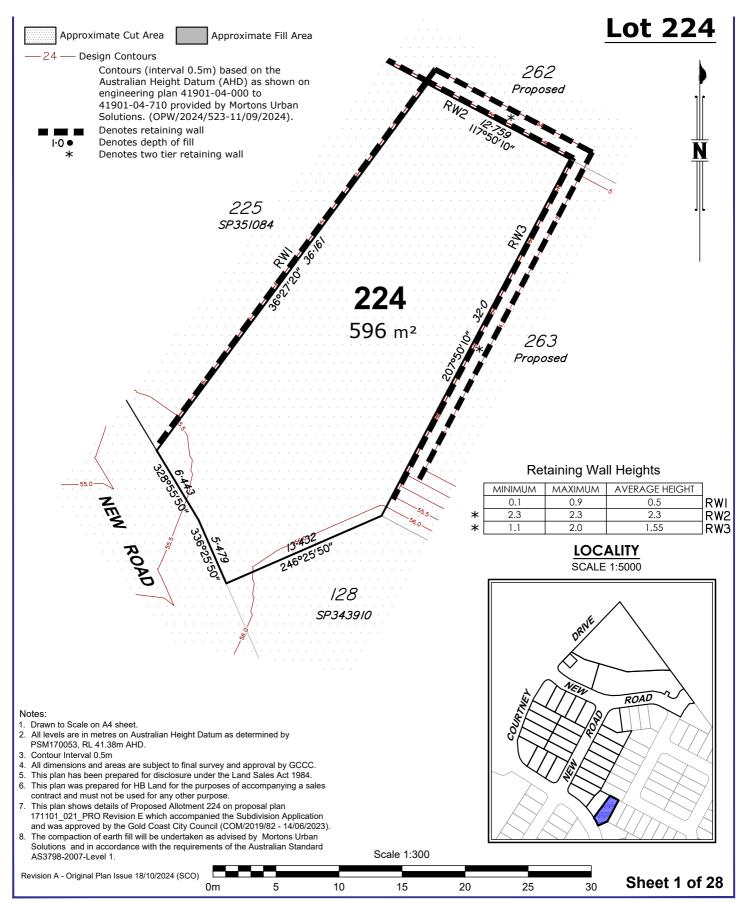

## on SP351084 Courtney Drive, Upper Coomera (Stage 4)

| Client:       | HB AUSTR     | ALIA         |       |
|---------------|--------------|--------------|-------|
|               | PTY LTD      |              |       |
| Locality:     | UPPER COC    | OMERA        |       |
| Local Gov:    | GCCC         | Prepared By: | SDS   |
| Surveyed By:  | JS           | Approved:    | SWM   |
| Date Created: | 12/9/2024    | Scale:       | 1:300 |
| Comp File:    | 171101.proje | ect          |       |
| Plan No:      | 171101_0     | 39_DIS       |       |

| Plan No:      | 171101_03    | 39_DIS       |       |
|---------------|--------------|--------------|-------|
| Comp File:    | 171101.proje | ect          |       |
| Date Created: | 12/9/2024    | Scale:       | 1:300 |
| Surveyed By:  | JS           | Approved:    | SWM   |
| Local Gov:    | GCCC         | Prepared By: | SDS   |
| Locality.     | UPPER COC    | JIVIERA      |       |