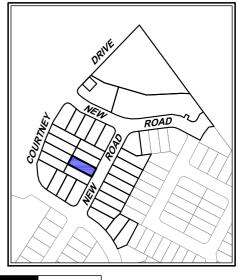

### **Lot 227** Retaining Wall Heights MAXIMUM AVERAGE HEIGHT MINIMUM 0.2 1.4 8.0 RWI 2.75 2.5 3.0 RW2 RW3 228 SP351084 471 m<sup>2</sup> 262 Proposed SP351084 225 SP351084 **LEGEND** LOCALITY Approximate Cut Area Approximate Fill Area SCALE 1:5000 24 — Design Contours Contours (interval 0.5m) based on the Australian Height Datum (AHD) as shown on engineering plan 41901-04-000 to 41901-04-710 provided by Mortons Urban Solutions. (OPW/2024/523-11/09/2024). Denotes retaining wall Denotes depth of fill 1.0 ● Denotes two tier retaining wall ROAD Drawn to Scale on A4 sheet. All levels are in metres on Australian Height Datum as determined by PSM170053, RL 41.38m AHD. Contour Interval 0.5m All dimensions and areas are subject to final survey and approval by GCCC. This plan has been prepared for disclosure under the Land Sales Act 1984. 6. This plan was prepared for HB Land for the purposes of accompanying a sales contract and must not be used for any other purpose. 7. This plan shows details of Proposed Allotment 227 on proposal plan 171101\_021\_PRO Revision E which accompanied the Subdivision Application

### BENNETT + BENNETT

Revision A - Original Plan Issue 18/10/2024 (SCO)

AS3798-2007-Level 1.

and was approved by the Gold Coast City Council (COM/2019/82 - 14/06/2023). The compaction of earth fill will be undertaken as advised by Mortons Urban Solutions and in accordance with the requirements of the Australian Standard