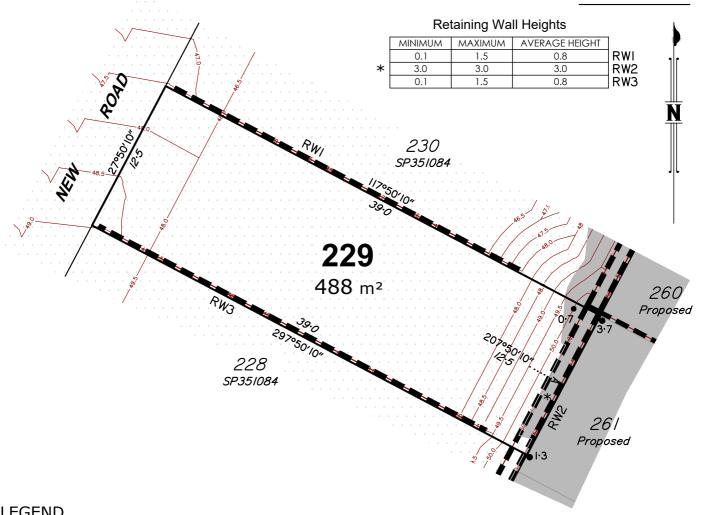

## **Lot 229**

#### **LEGEND**

Approximate Cut Area Approximate Fill Area

24 — Design Contours

Contours (interval 0.5m) based on the Australian Height Datum (AHD) as shown on engineering plan 41901-04-000 to 41901-04-710 provided by Mortons Urban Solutions. (OPW/2024/523-11/09/2024).

1.0 ●

Denotes retaining wall Denotes depth of fill

Denotes two tier retaining wall

- Drawn to Scale on A4 sheet.
- All levels are in metres on Australian Height Datum as determined by PSM170053, RL 41.38m AHD.
- Contour Interval 0.5m
- All dimensions and areas are subject to final survey and approval by GCCC.
   This plan has been prepared for disclosure under the Land Sales Act 1984.
- 6. This plan was prepared for HB Land for the purposes of accompanying a sales
- contract and must not be used for any other purpose.

  7. This plan shows details of Proposed Allotment 229 on proposal plan 171101\_021\_PRO Revision E which accompanied the Subdivision Application and was approved by the Gold Coast City Council (COM/2019/82 - 14/06/2023).
- The compaction of earth fill will be undertaken as advised by Mortons Urban Solutions and in accordance with the requirements of the Australian Standard AS3798-2007-Level 1.

Scale 1:300

25

Sheet 6 of 28

ROAD

LOCALITY

SCALE 1:5000

Revision A - Original Plan Issue 18/10/2024 (SCO)

PO Box 5021, GCMC QLD 9726 Ph: (07) 5631 8000 mail@bennettandbennett.com.au