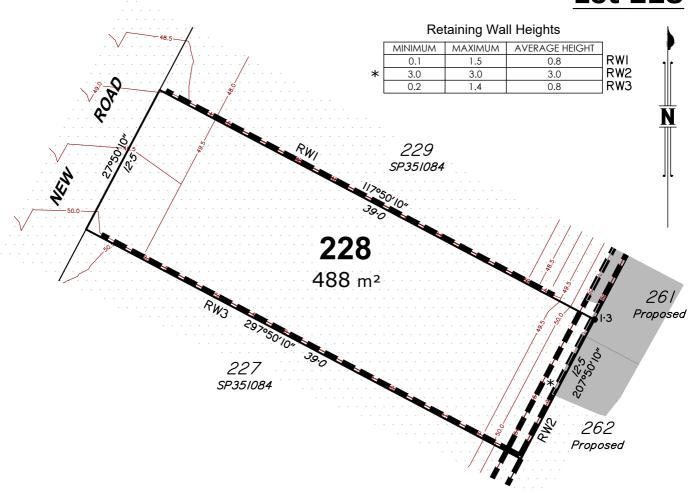

### **Lot 227** Retaining Wall Heights MAXIMUM AVERAGE HEIGHT MINIMUM 0.2 1.4 8.0 RWI 2.75 2.5 3.0 RW2 RW3 228 SP351084 471 m<sup>2</sup> 262 Proposed SP351084 225 SP351084 **LEGEND** LOCALITY Approximate Cut Area Approximate Fill Area SCALE 1:5000 24 — Design Contours Contours (interval 0.5m) based on the Australian Height Datum (AHD) as shown on engineering plan 41901-04-000 to 41901-04-710 provided by Mortons Urban Solutions. (OPW/2024/523-11/09/2024). Denotes retaining wall Denotes depth of fill 1.0 ● Denotes two tier retaining wall ROAD Drawn to Scale on A4 sheet. All levels are in metres on Australian Height Datum as determined by PSM170053, RL 41.38m AHD. Contour Interval 0.5m All dimensions and areas are subject to final survey and approval by GCCC. This plan has been prepared for disclosure under the Land Sales Act 1984. 6. This plan was prepared for HB Land for the purposes of accompanying a sales contract and must not be used for any other purpose. 7. This plan shows details of Proposed Allotment 227 on proposal plan 171101\_021\_PRO Revision E which accompanied the Subdivision Application

### BENNETT + BENNETT

Revision A - Original Plan Issue 18/10/2024 (SCO)

AS3798-2007-Level 1.

and was approved by the Gold Coast City Council (COM/2019/82 - 14/06/2023). The compaction of earth fill will be undertaken as advised by Mortons Urban Solutions and in accordance with the requirements of the Australian Standard

Sheet 4 of 28