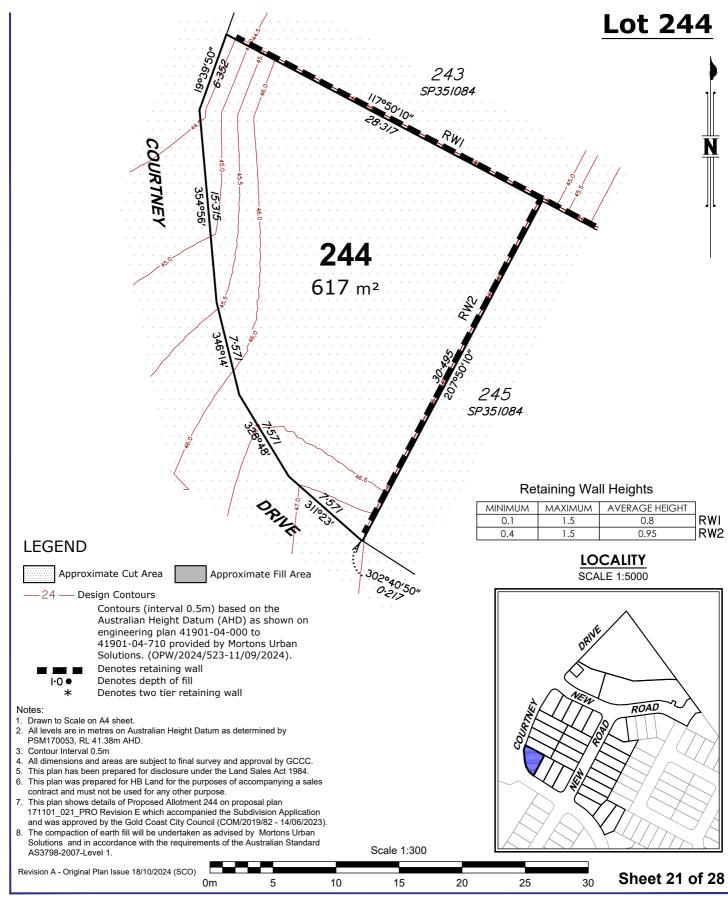

#### **LEGEND**

Approximate Cut Area Approximate Fill Area

24 — Design Contours

Contours (interval 0.5m) based on the Australian Height Datum (AHD) as shown on engineering plan 41901-04-000 to 41901-04-710 provided by Mortons Urban Solutions. (OPW/2024/523-11/09/2024).

1.0 ●

Denotes retaining wall Denotes depth of fill

Denotes two tier retaining wall

- Drawn to Scale on A4 sheet.
- All levels are in metres on Australian Height Datum as determined by PSM170053, RL 41.38m AHD.
- Contour Interval 0.5m
- All dimensions and areas are subject to final survey and approval by GCCC.
   This plan has been prepared for disclosure under the Land Sales Act 1984.
- 6. This plan was prepared for HB Land for the purposes of accompanying a sales
- contract and must not be used for any other purpose.

  7. This plan shows details of Proposed Allotment 243 on proposal plan 171101\_021\_PRO Revision E which accompanied the Subdivision Application and was approved by the Gold Coast City Council (COM/2019/82 - 14/06/2023).
- The compaction of earth fill will be undertaken as advised by Mortons Urban Solutions and in accordance with the requirements of the Australian Standard AS3798-2007-Level 1.

LOCALITY SCALE 1:5000

Revision A - Original Plan Issue 18/10/2024 (SCO)