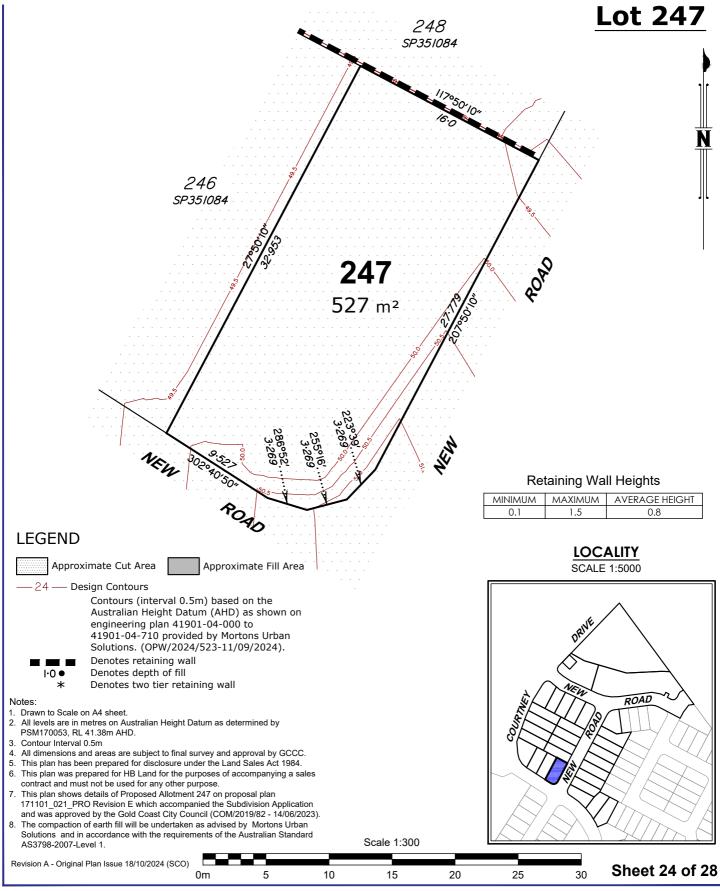

#### **LEGEND**

Approximate Cut Area

Approximate Fill Area

24 — Design Contours

Contours (interval 0.5m) based on the Australian Height Datum (AHD) as shown on engineering plan 41901-04-000 to 41901-04-710 provided by Mortons Urban Solutions. (OPW/2024/523-11/09/2024).

1.0 ●

Denotes retaining wall Denotes depth of fill

Denotes two tier retaining wall

- Drawn to Scale on A4 sheet.
- All levels are in metres on Australian Height Datum as determined by PSM170053, RL 41.38m AHD.
- Contour Interval 0.5m
- All dimensions and areas are subject to final survey and approval by GCCC.
   This plan has been prepared for disclosure under the Land Sales Act 1984.
- 6. This plan was prepared for HB Land for the purposes of accompanying a sales
- contract and must not be used for any other purpose.

  7. This plan shows details of Proposed Allotment 248 on proposal plan 171101\_021\_PRO Revision E which accompanied the Subdivision Application and was approved by the Gold Coast City Council (COM/2019/82 - 14/06/2023).
- 8. The compaction of earth fill will be undertaken as advised by Mortons Urban Solutions and in accordance with the requirements of the Australian Standard AS3798-2007-Level 1.