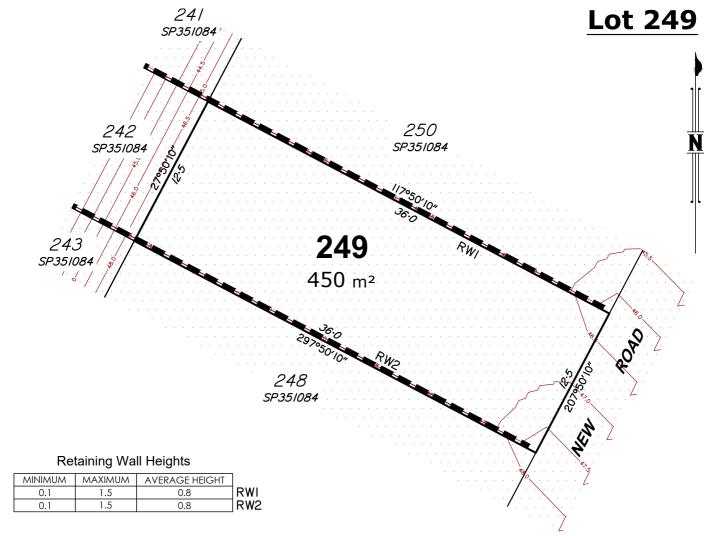

### **LEGEND**

Approximate Cut Area Approximate Fill Area

24 — Design Contours

Contours (interval 0.5m) based on the Australian Height Datum (AHD) as shown on engineering plan 41901-04-000 to 41901-04-710 provided by Mortons Urban Solutions. (OPW/2024/523-11/09/2024).

1.0 ●

Denotes retaining wall Denotes depth of fill

Denotes two tier retaining wall

- Drawn to Scale on A4 sheet.
- All levels are in metres on Australian Height Datum as determined by PSM170053, RL 41.38m AHD.
- Contour Interval 0.5m
- All dimensions and areas are subject to final survey and approval by GCCC.
   This plan has been prepared for disclosure under the Land Sales Act 1984.
- 6. This plan was prepared for HB Land for the purposes of accompanying a sales
- contract and must not be used for any other purpose.

  7. This plan shows details of Proposed Allotment 249 on proposal plan 171101\_021\_PRO Revision E which accompanied the Subdivision Application and was approved by the Gold Coast City Council (COM/2019/82 - 14/06/2023).
- The compaction of earth fill will be undertaken as advised by Mortons Urban Solutions and in accordance with the requirements of the Australian Standard AS3798-2007-Level 1.