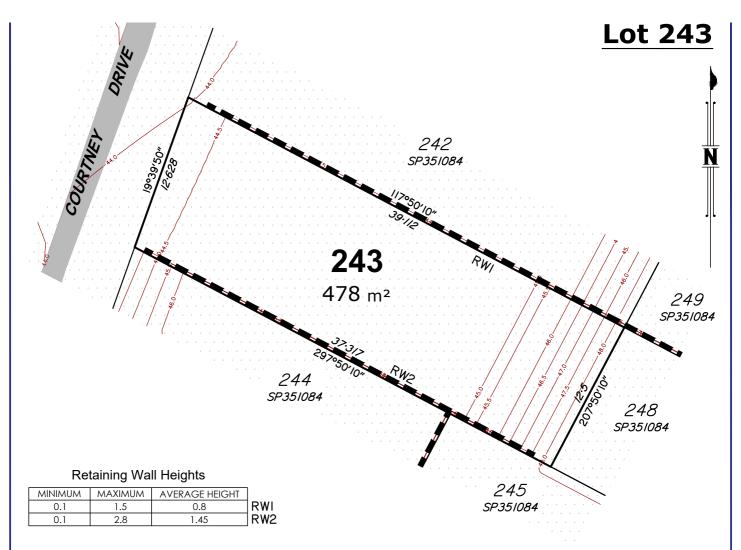

#### **LEGEND**

Approximate Cut Area Approximate Fill Area

24 — Design Contours

Contours (interval 0.5m) based on the Australian Height Datum (AHD) as shown on engineering plan 41901-04-000 to 41901-04-710 provided by Mortons Urban Solutions. (OPW/2024/523-11/09/2024).

1.0 ●

Denotes retaining wall Denotes depth of fill

Denotes two tier retaining wall

- Drawn to Scale on A4 sheet.
- All levels are in metres on Australian Height Datum as determined by PSM170053, RL 41.38m AHD.
- Contour Interval 0.5m
- All dimensions and areas are subject to final survey and approval by GCCC.
   This plan has been prepared for disclosure under the Land Sales Act 1984.
- 6. This plan was prepared for HB Land for the purposes of accompanying a sales
- contract and must not be used for any other purpose.

  7. This plan shows details of Proposed Allotment 243 on proposal plan 171101\_021\_PRO Revision E which accompanied the Subdivision Application and was approved by the Gold Coast City Council (COM/2019/82 - 14/06/2023).
- The compaction of earth fill will be undertaken as advised by Mortons Urban Solutions and in accordance with the requirements of the Australian Standard AS3798-2007-Level 1.

LOCALITY SCALE 1:5000

Revision A - Original Plan Issue 18/10/2024 (SCO)