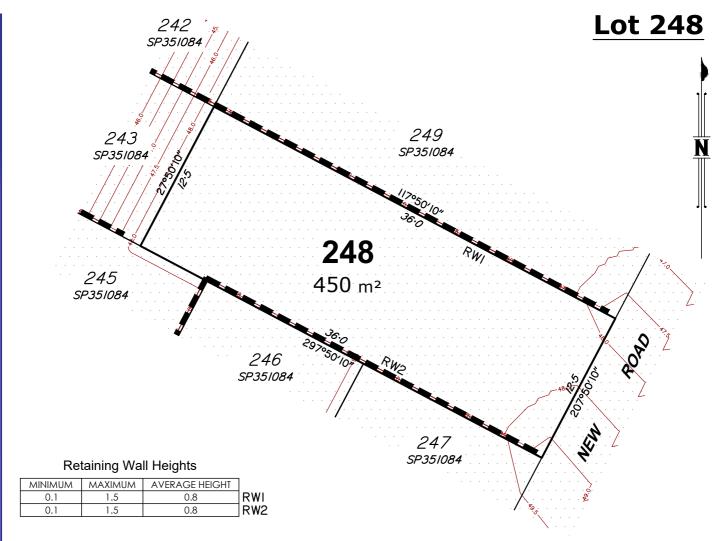

#### **LEGEND**

Approximate Cut Area

Approximate Fill Area

24 — Design Contours

Contours (interval 0.5m) based on the Australian Height Datum (AHD) as shown on engineering plan 41901-04-000 to 41901-04-710 provided by Mortons Urban Solutions. (OPW/2024/523-11/09/2024).

1.0 ●

Denotes retaining wall Denotes depth of fill

Denotes two tier retaining wall

- Drawn to Scale on A4 sheet.
- All levels are in metres on Australian Height Datum as determined by PSM170053, RL 41.38m AHD.
- Contour Interval 0.5m
- All dimensions and areas are subject to final survey and approval by GCCC.
   This plan has been prepared for disclosure under the Land Sales Act 1984.
- 6. This plan was prepared for HB Land for the purposes of accompanying a sales
- contract and must not be used for any other purpose.

  7. This plan shows details of Proposed Allotment 248 on proposal plan 171101\_021\_PRO Revision E which accompanied the Subdivision Application and was approved by the Gold Coast City Council (COM/2019/82 - 14/06/2023).
- 8. The compaction of earth fill will be undertaken as advised by Mortons Urban Solutions and in accordance with the requirements of the Australian Standard AS3798-2007-Level 1.