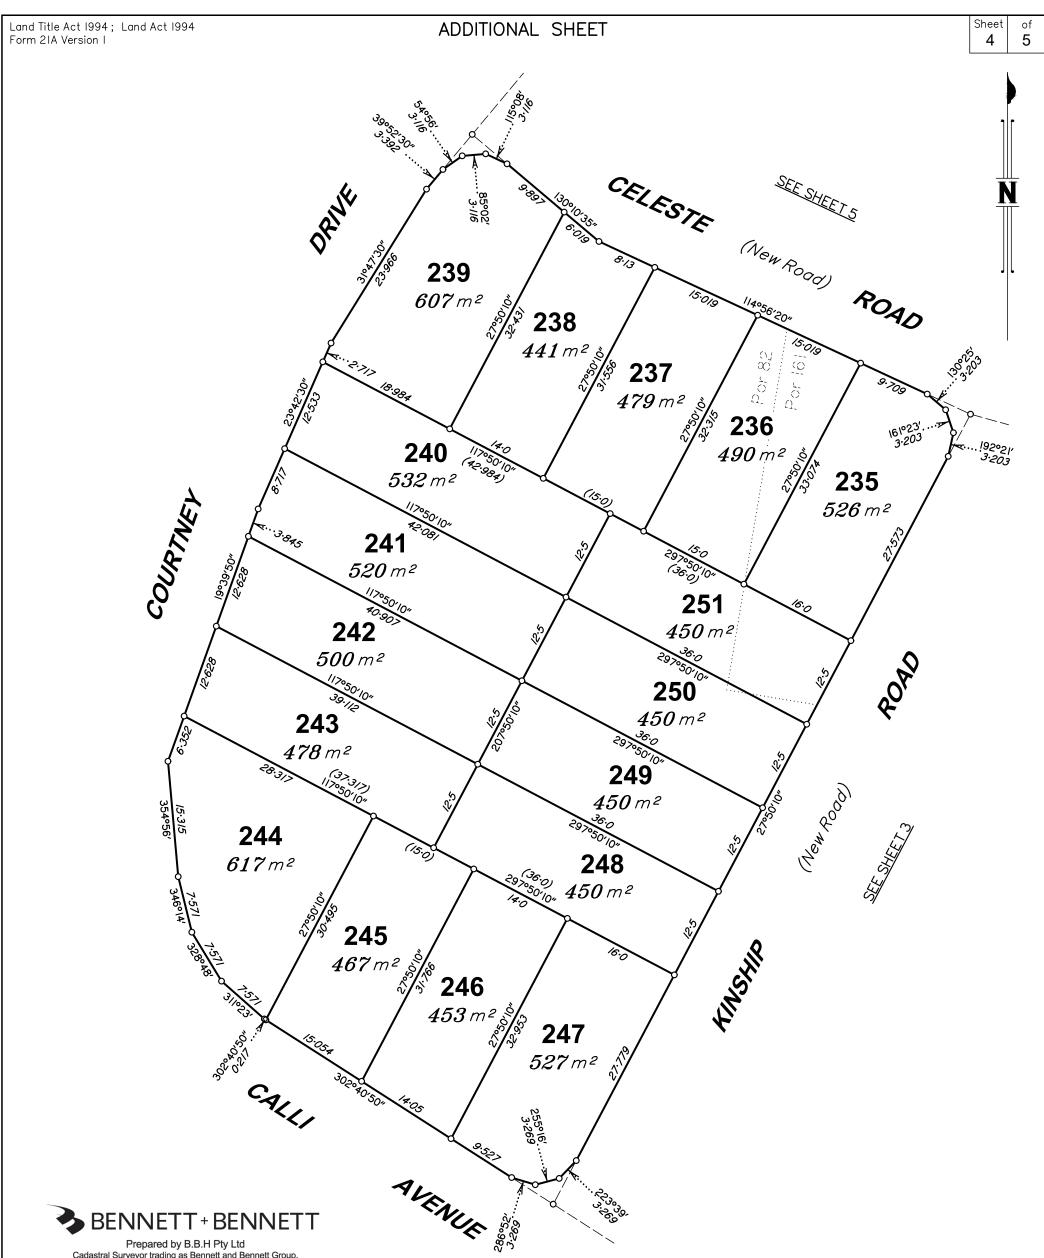

## NOTE!

This is a disclosure plan (standard format) and the final plan may be subject to change. The proposed lots have not been defined on site, and B.B.H. Pty Ltd Cadastral Surveyor accepts no responsibility for any amendments to location, areas, or shape that may occur during the development process. This plan has been prepared for the purpose of identifying the approximate location and size of registrable interests, and has been derived from information supplied by others. Lot areas may vary by up to 2.0%. This note is an integral part of this plan and no part of the plan may be reproduced without this note.