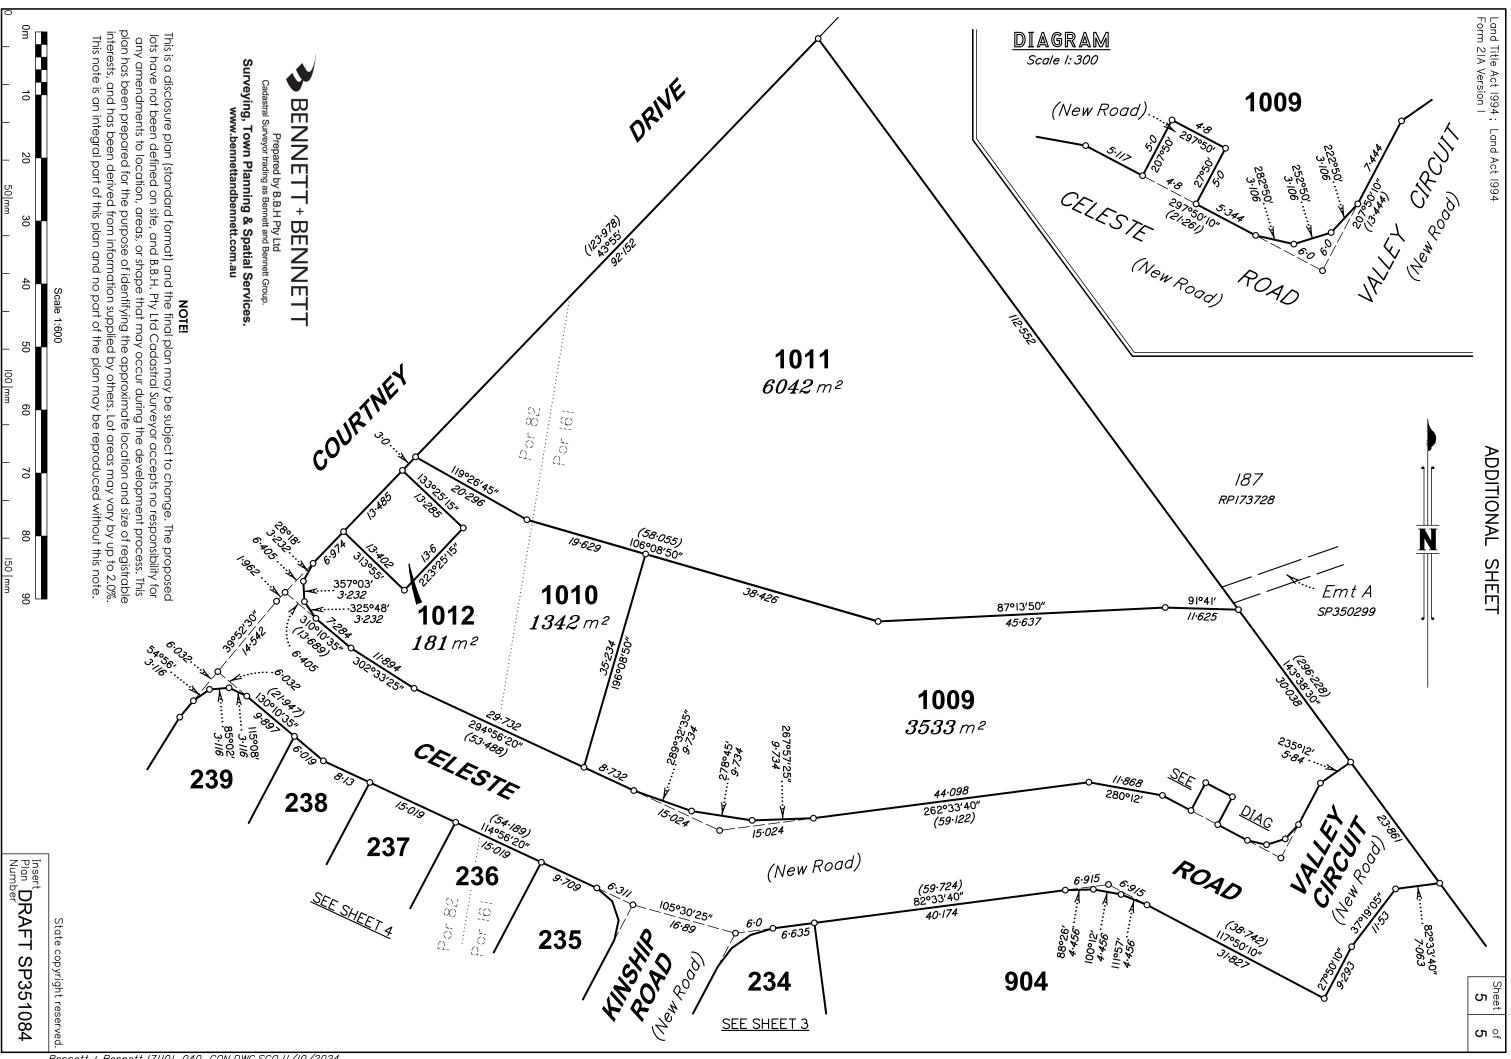

### Scale 1:1500 150 200 250 0m 50 100 State copyright reserved. 50 mm | 100 mm 150 mm Disclosure Plan of Lots 224-251, Scale: 1:1500 904 & 1009-1012 Format: STANDARD Cancelling Lot 901 on SP348194 **DRAFT SP351084** LOCAL GOVERNMENT: LOCALITY: GOLD COAST CITY COUNCIL **UPPER COOMERA** Survey Meridian: MGA Zone 56 Vide SP3/3554 No Records:

## NOTE!

This is a disclosure plan (standard format) and the final plan may be subject to change. The proposed lots have not been defined on site, and B.B.H. Pty Ltd Cadastral Surveyor accepts no responsibility for any amendments to location, areas, or shape that may occur during the development process. This plan has been prepared for the purpose of identifying the approximate location and size of registrable interests, and has been derived from information supplied by others. Lot areas may vary by up to 2.0%. This note is an integral part of this plan and no part of the plan may be reproduced without this note.