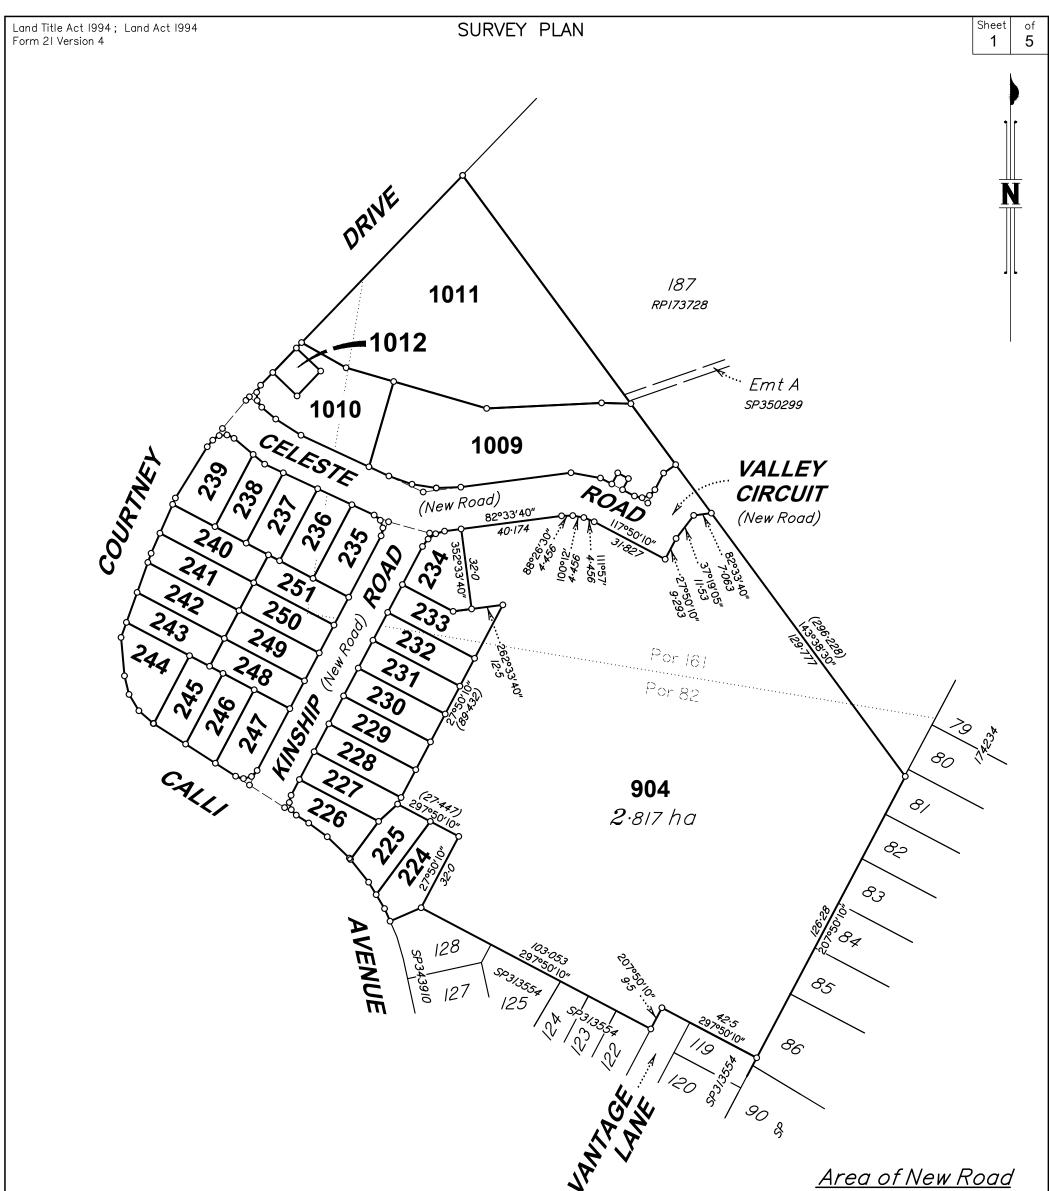

### Scale 1:1500 150 200 250 0m 50 100 State copyright reserved. 50 mm | 100 mm 150 mm Disclosure Plan of Lots 224-251, Scale: 1:1500 904 & 1009-1012 Format: STANDARD Cancelling Lot 901 on SP348194 **DRAFT SP351084** LOCAL GOVERNMENT: LOCALITY: GOLD COAST CITY COUNCIL **UPPER COOMERA** Survey Meridian: MGA Zone 56 Vide SP3/3554 No Records:

# NOTE!

This is a disclosure plan (standard format) and the final plan may be subject to change. The proposed lots have not been defined on site, and B.B.H. Pty Ltd Cadastral Surveyor accepts no responsibility for any amendments to location, areas, or shape that may occur during the development process. This plan has been prepared for the purpose of identifying the approximate location and size of registrable interests, and has been derived from information supplied by others. Lot areas may vary by up to 2.0% and dimensions may vary by up to 1.0%. This note is an integral part of this plan and no part of the plan may be reproduced without this note.