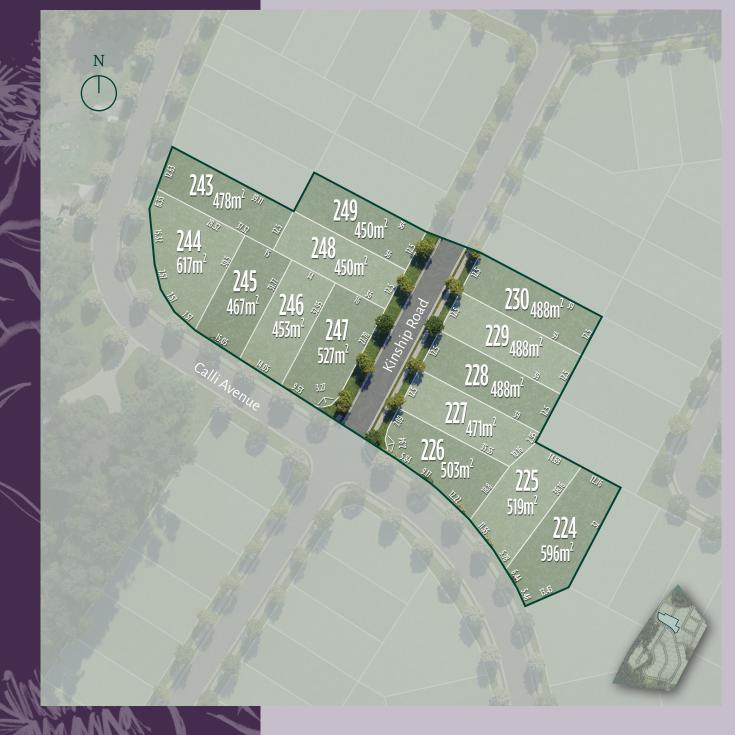

## Embrace picture perfect living

Introducing River Brush A, a serene enclave within Calli, offering 14 premium homesites ranging from 450m² to 617m².

Nestled in a quiet corner, these homesites invite you to unwind and embrace life's little moments. Imagine your children's laughter as you kick a ball together or the joy of gathering under shady trees for a family picnic at the kick-about area, just a short stroll away. With easy access to the vibrant Gold Coast and bustling metropolis of Brisbane, Calli is a standout choice for those seeking a balanced lifestyle.