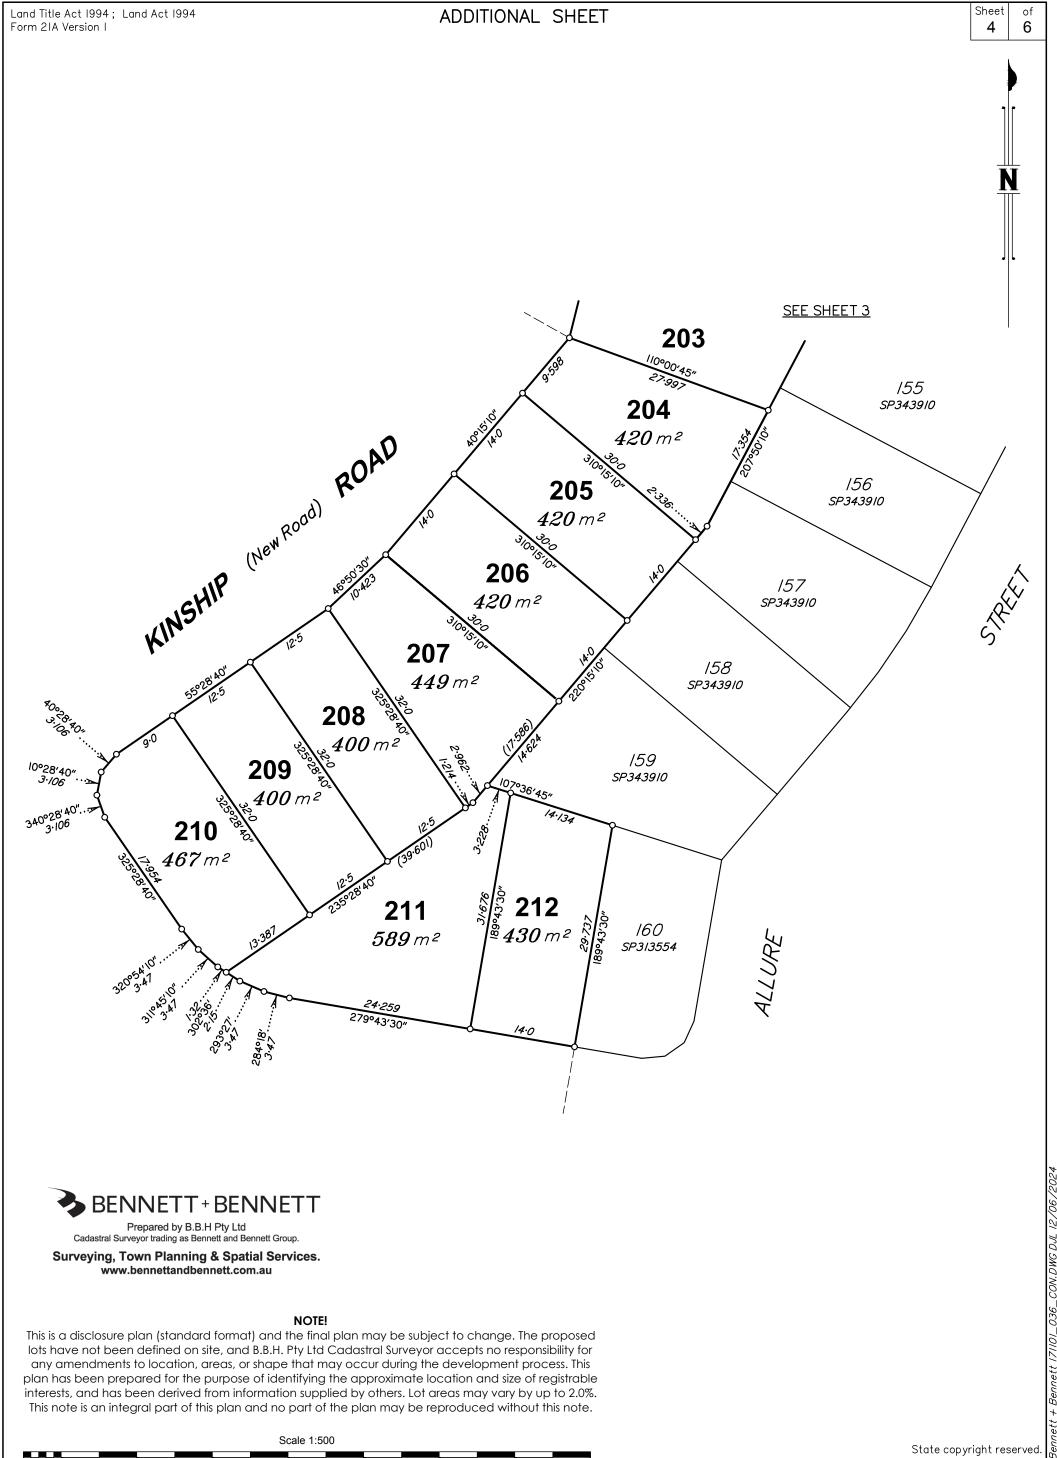

|      | By: B.B.H. PTY LTD ACN 010 427 531 Date:            | Postage<br>TOTAL                                                                                                                                                                                                                   | \$                                                                                   |
| Local Govt :<br>Surveyor : 171101 |      | Signed :  Designation : Cadastral Surveyor/Director | 8. Insert<br>Plan<br>Number DRAFT                                                                                                                                                                                                  | SP348194                                                                             |





50 mm

100 mm

Insert Plan DRAFT SP348194 Number