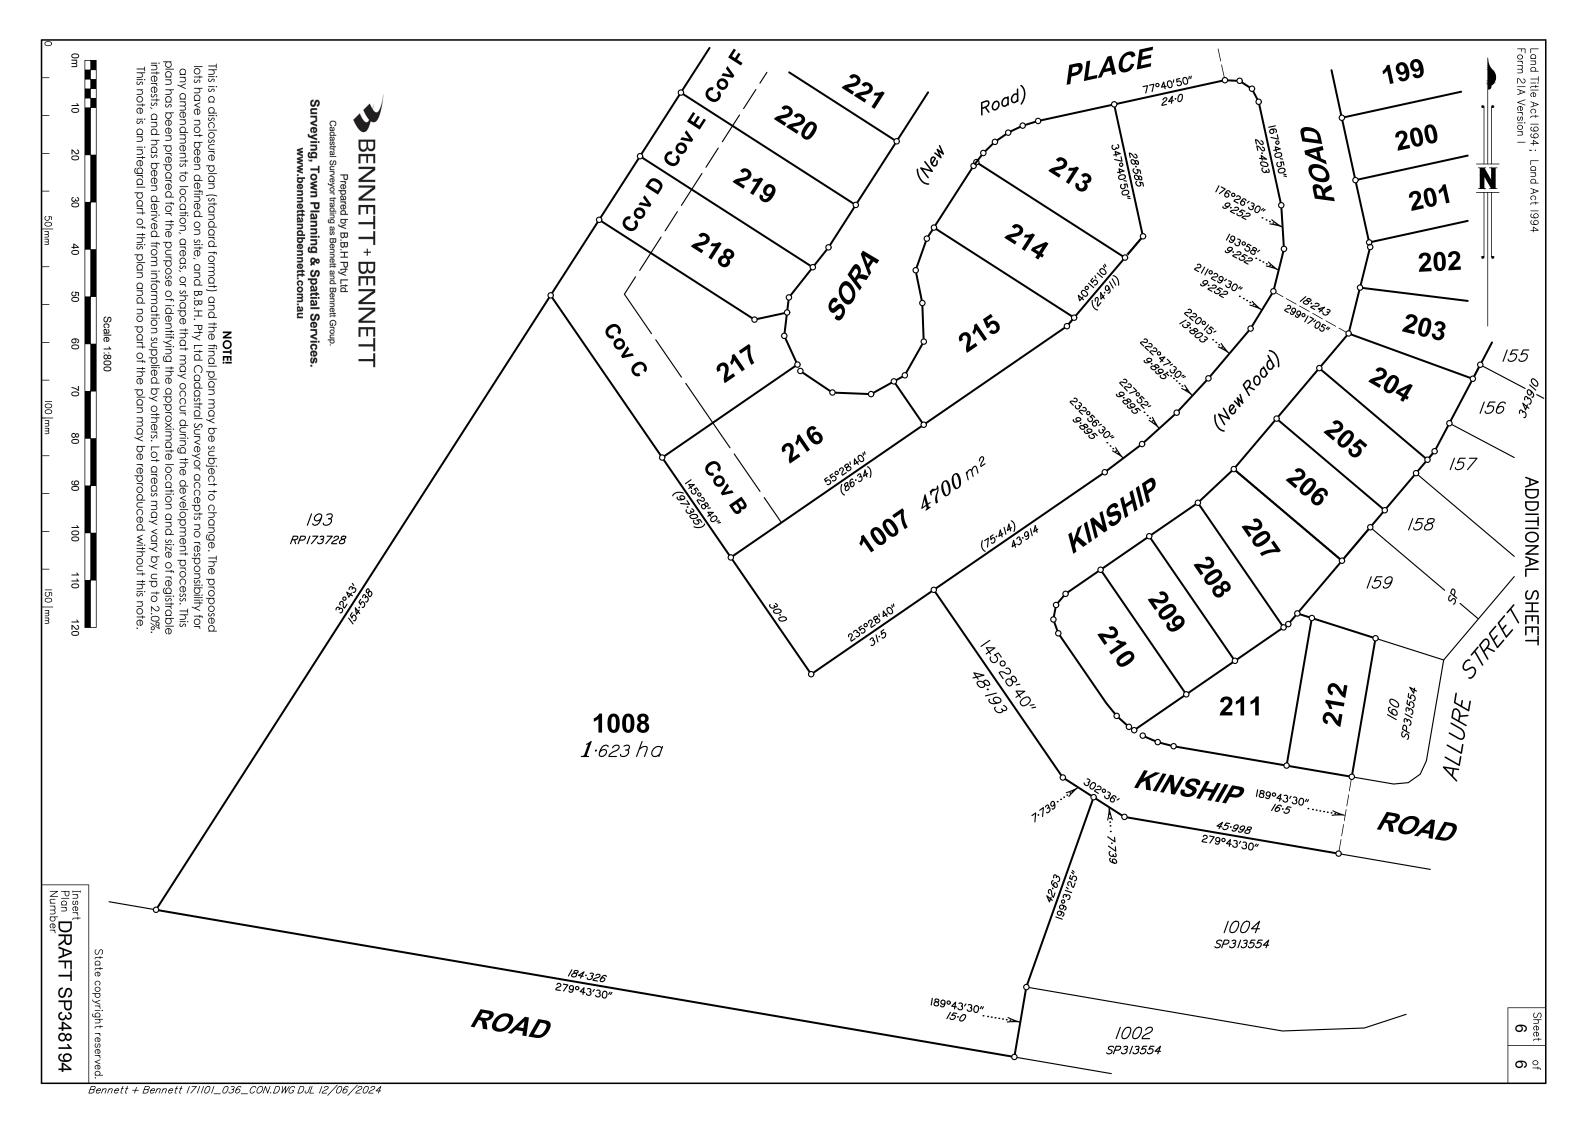

| Postage<br>TOTAL                                                                                                                                                                                                                   | \$                                                                                   |
| Local Govt :<br>Surveyor : 171101 |      | Signed :  Designation : Cadastral Surveyor/Director | 8. Insert<br>Plan<br>Number DRAFT                                                                                                                                                                                                  | SP348194                                                                             |





50 mm

100 mm

Insert Plan DRAFT SP348194 Number