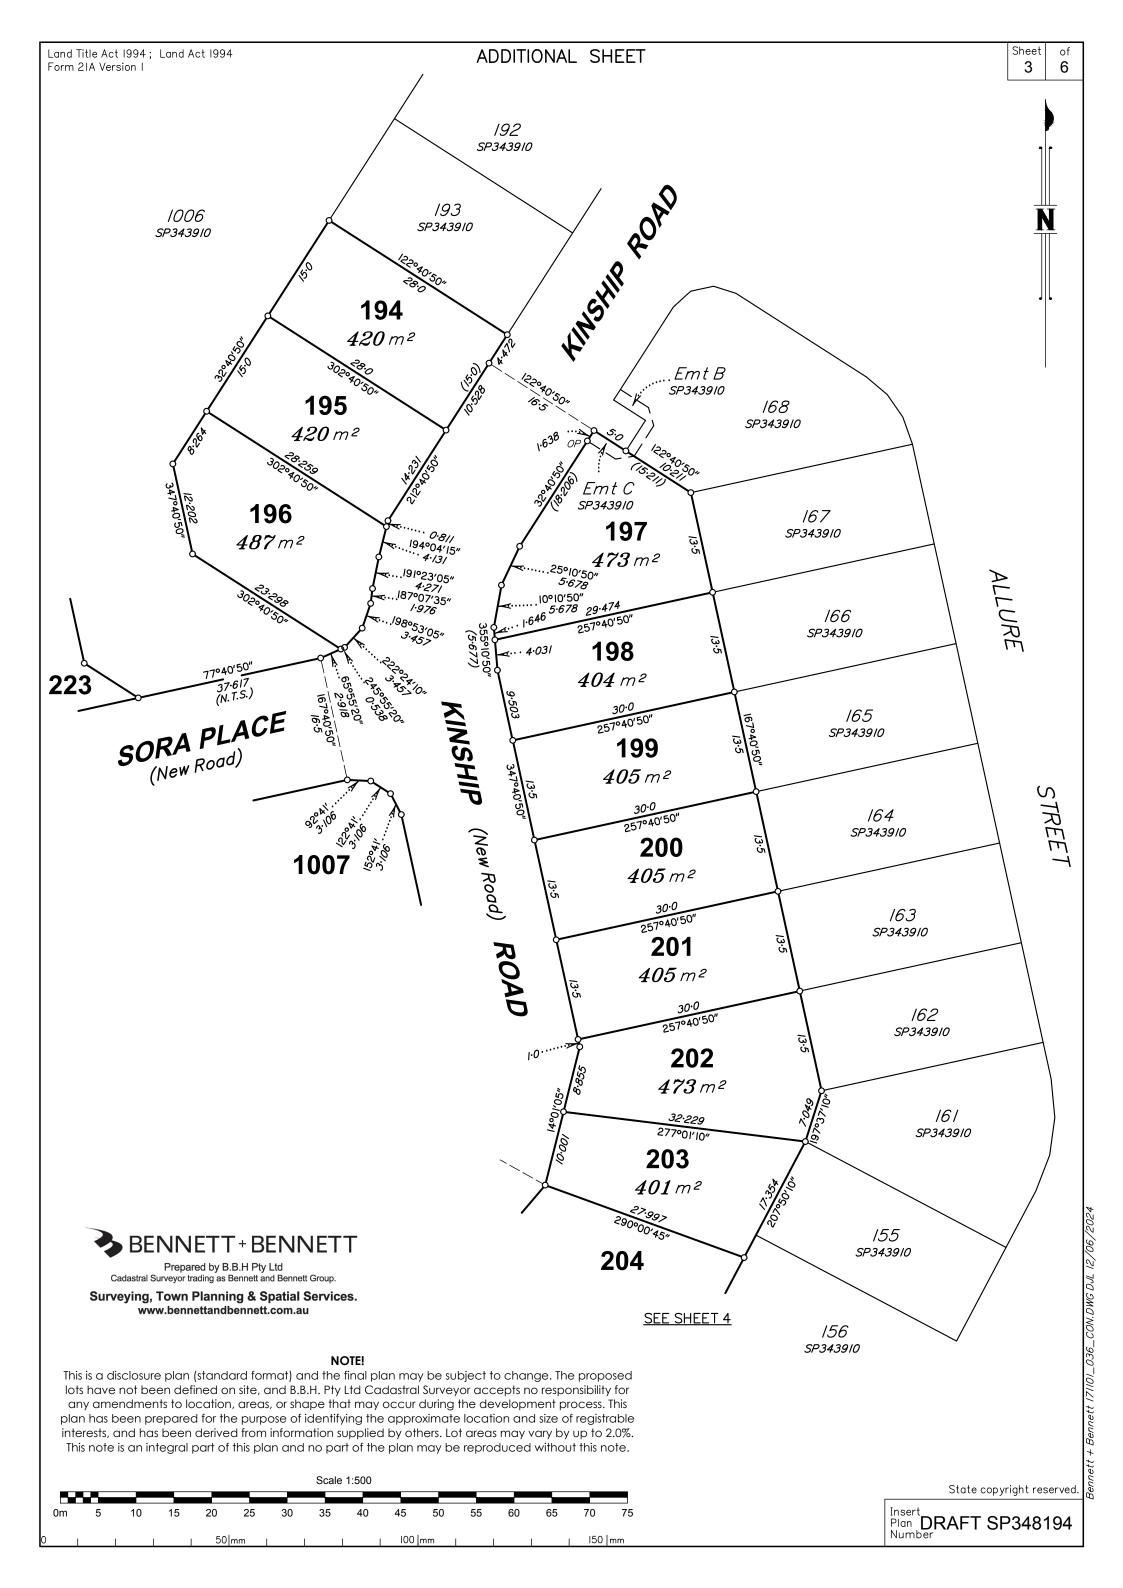

|      | By: B.B.H. PTY LTD ACN 010 427 531 Date:            | Postage<br>TOTAL                                                                                                                                                                                                                   | \$                                                                                   |
| Local Govt :<br>Surveyor : 171101 |      | Signed :  Designation : Cadastral Surveyor/Director | 8. Insert<br>Plan<br>Number DRAFT                                                                                                                                                                                                  | SP348194                                                                             |





50 mm

100 mm

Insert Plan DRAFT SP348194 Number