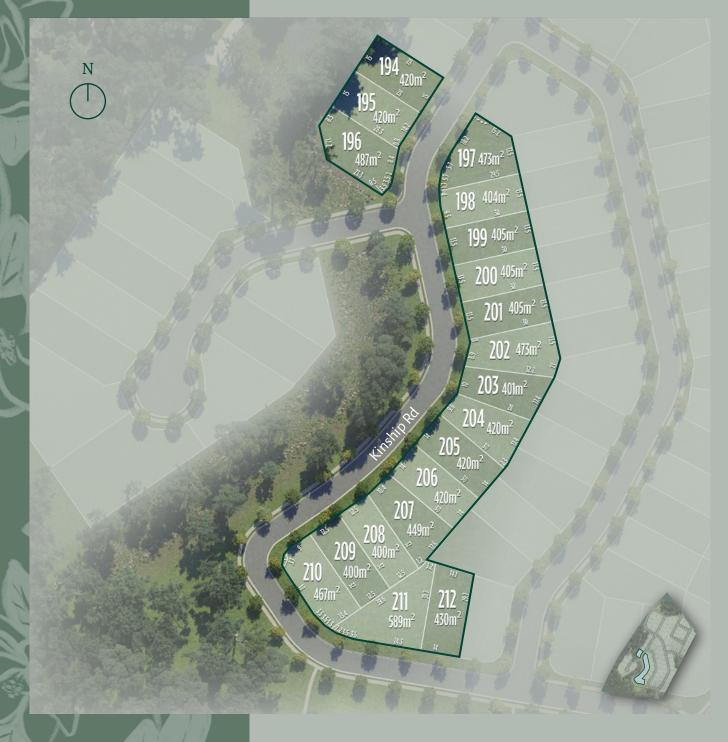

## Embrace picture perfect living

Grand Magnolia comprises 19 premium homesites ranging from 400m² to 589m².

Nestled in a peaceful corner of Calli, this release offers views of beautiful, lush landscaping. Just a short walk from the playground, you can enjoy picnics as the kids climb and explore slides, swings, springers and more.