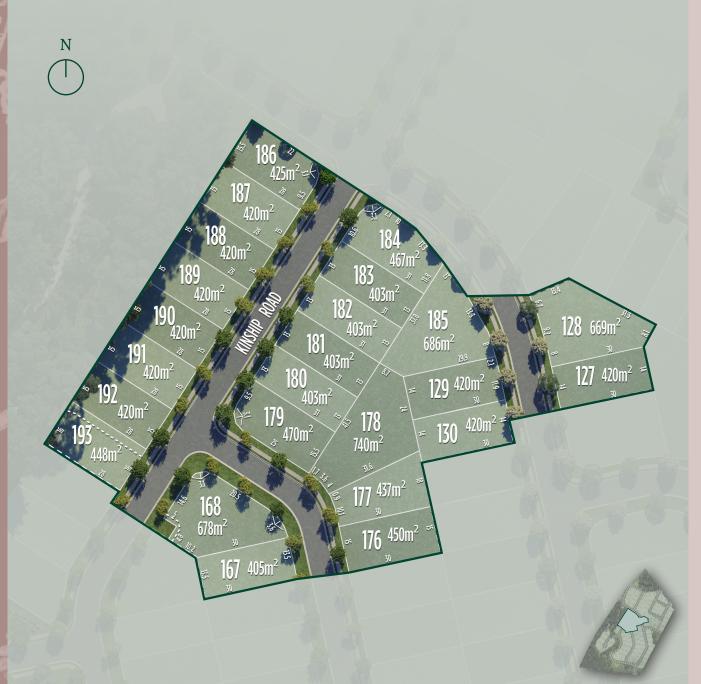

## Discover Calli's second stage

Wild May 2B offers 24 homesites on flat terraced land ranging between 403m<sup>2</sup> and 678m<sup>2</sup>, with 8 lots backed by lush nature reserve.

Ample recreation spaces, pocket parks and walking and bicycle tracks invite you to live an authentic, active lifestyle. Enjoy lunch with friends and family at the sheltered picnic tables as the kids climb and explore the shaded playground. With easy access to the vibrant Gold Coast and bustling metropolis of Brisbane, Calli is a standout choice for those seeking a balanced lifestyle.