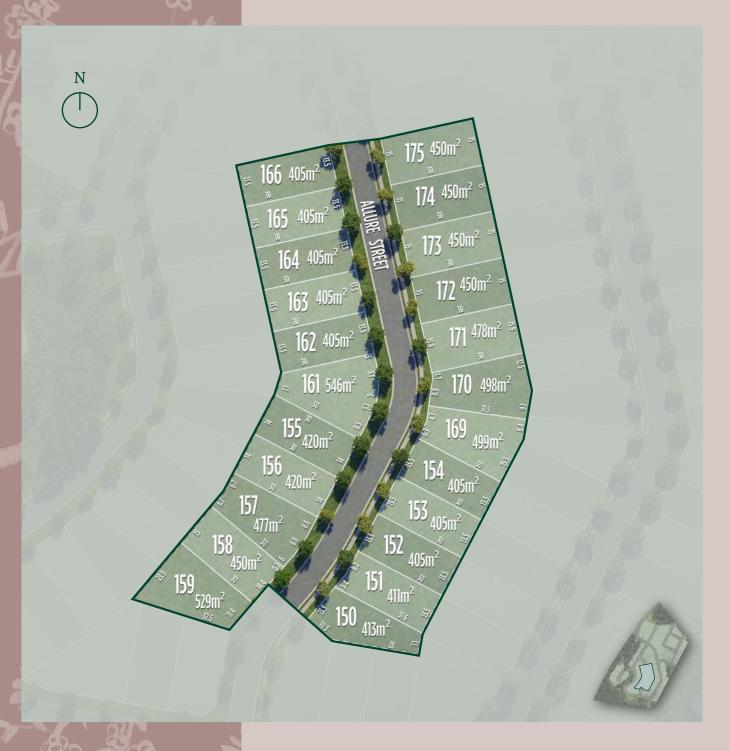

## Discover Calli's second stage

Wild May 2A offers 23 homesites on flat terraced land ranging between 405m² and 546m².

Ample recreation spaces, pocket parks and walking and bicycle tracks invite you to live an authentic, active lifestyle. Enjoy lunch with friends and family at the sheltered picnic tables as the kids climb and explore the shaded playground. With easy access to the vibrant Gold Coast and bustling metropolis of Brisbane, Calli is a standout choice for those seeking a balanced lifestyle.