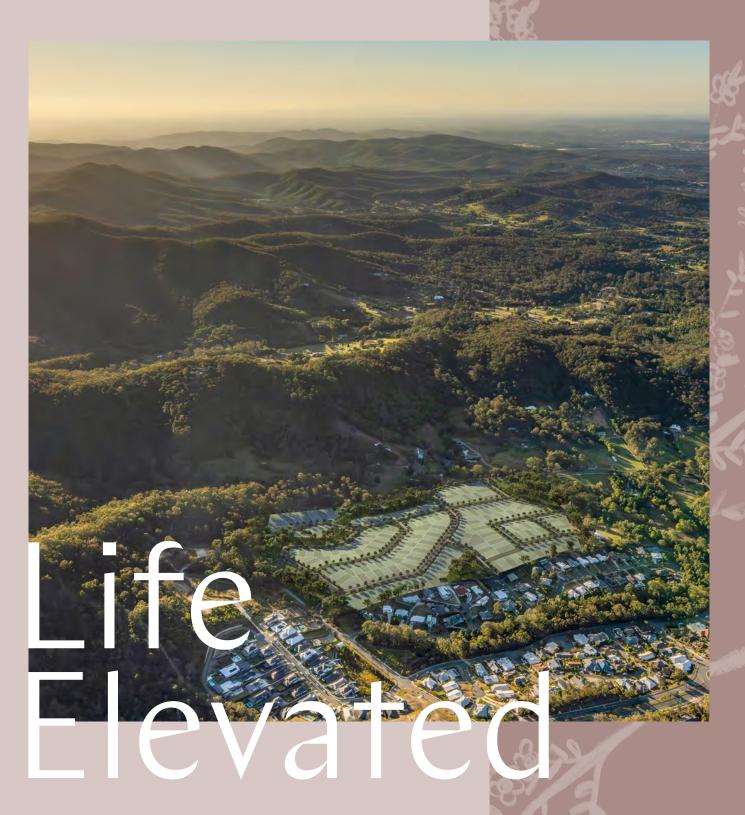

## Discover Calli's second stage

Wild May 2A offers 23 homesites on flat terraced land ranging between 405m² and 546m².

Ample recreation spaces, pocket parks and walking and bicycle tracks invite you to live an authentic, active lifestyle. Enjoy lunch with friends and family at the sheltered picnic tables as the kids climb and explore the shaded playground. With easy access to the vibrant Gold Coast and bustling metropolis of Brisbane, Calli is a standout choice for those seeking a balanced lifestyle.