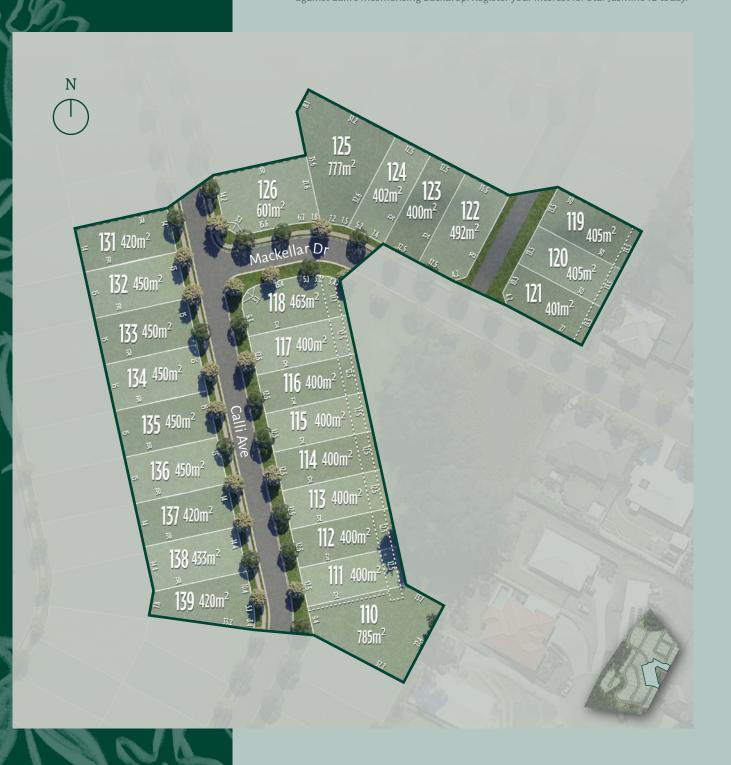

## Introducing Calli's first stage

Star Jasmine 1B offers 26 homesites on premium land ranging from 400m² to 785m². Designed to work with the land's natural contours, each stepped flat lot offers a unique vantage point over neighbouring valley vistas.